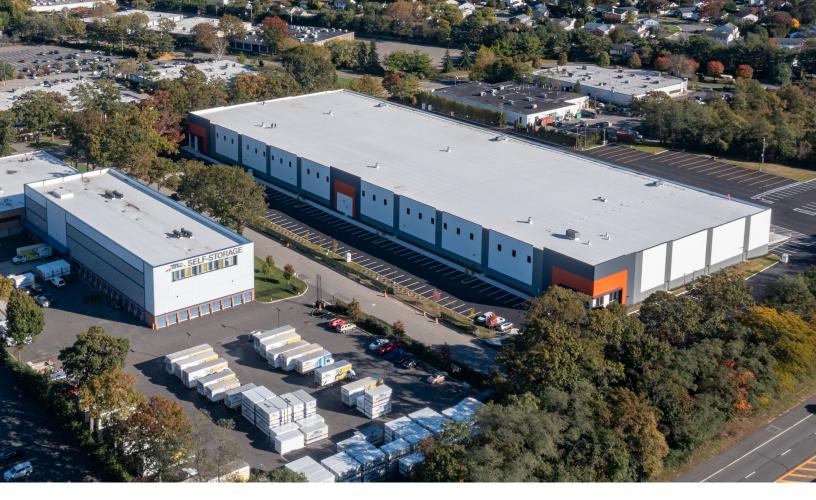

## 1 MEDIA CROSSWAYS | WOODBURY, NEW YORK 104,544 SF REMAINING DIVISIONS 35,000 SF | 50,000 SF | 65,000 SF

ROCKEFELLER GROUP

### **Building Specifications**

Available Size: 104,544 SF See division plans (Page 3) Office Space: Up to 30% Acreage: ± 9.00 Acres Loading: 27 Docks, 1 Drive-In Trailer Parking: 18 Car Parking: 117 spaces + 43 landbanked Clear Height: 36' Column spacing: 54' x 50' Sprinklers: ESFR Speed Bays: 54' x 60' IDA PILOT Taxes: \$3.16 PSF '24/'25