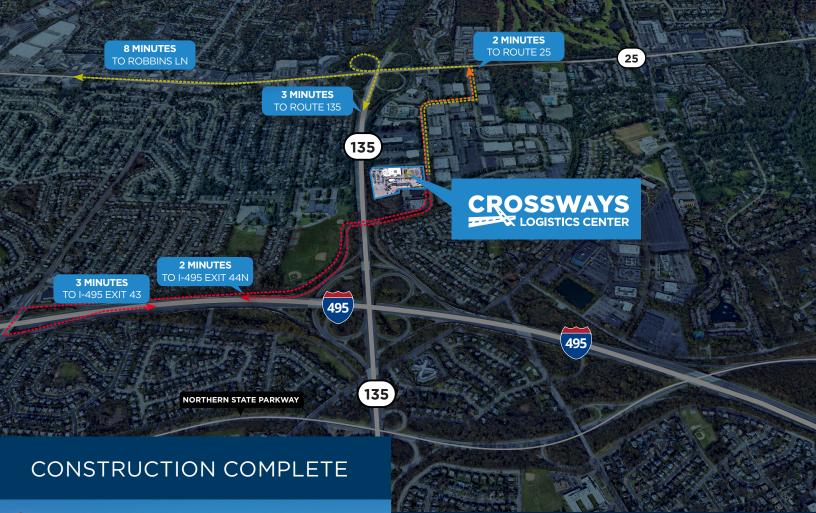

# SITE PLAN

0.80 MILES

TO EXIT 44

495

## EXCELLENT HIGHWAY CONNECTIVITY

At the crossroads of I-495 and Route 135, this property location in Woodbury, NY benefits from close proximity to the New Jersey and New York markets.

| Throgs Neck Bridge       | 19.6 mi |
|--------------------------|---------|
| LaGuardia Airport        | 23 mi   |
| JFK Airport              | 25.4 mi |
| George Washington Bridge | 28.9 mi |
| Queens Midtown Tunnel    | 29.3 mi |
| Lincoln Tunnel           | 33.3 mi |
| Verrazano-Narrows Bridge | 38.6 mi |
| Port Newark/Elizabeth    | 44.7 mi |