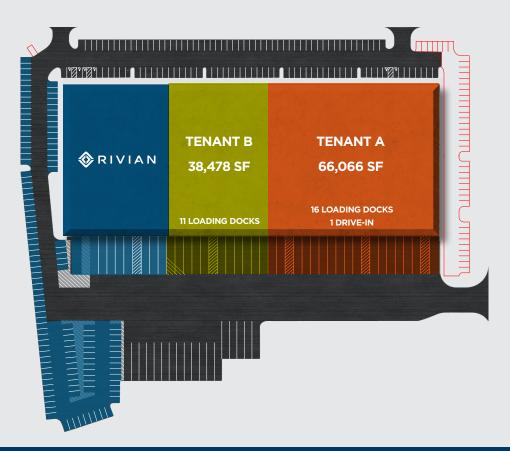

## **DIVISION** OPTIONS

## **OPTION 2**

**Tenant A:** 66,066 SF 16 Loading Docks 1 Drive-In

**Tenant B:** 38,478 SF 11 Loading Docks