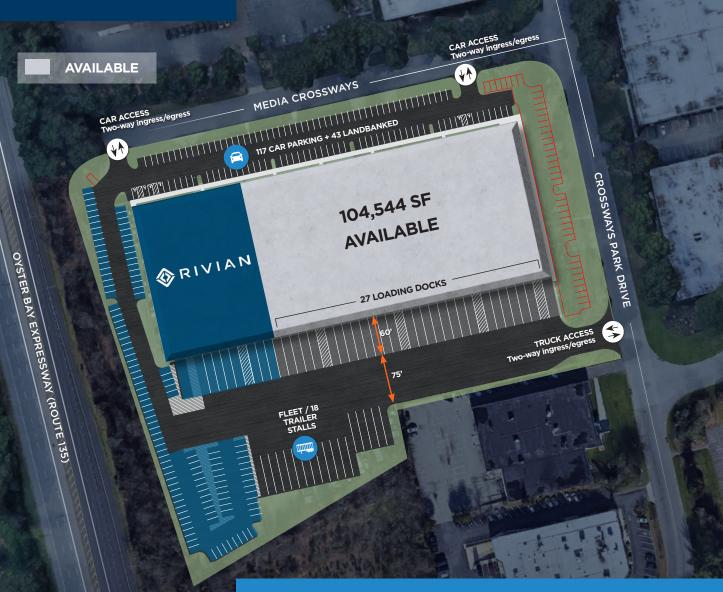

# SITE PLAN

0.80 MILES

TO EXIT 44

495

### **Building Specifications**

Available Size: 104,544 SF See division plans (Page 3) Office Space: Up to 30% Acreage: ± 9.00 Acres Loading: 27 Docks, 1 Drive-In Trailer Parking: 18 Car Parking: 117 spaces + 43 landbanked Clear Height: 36' Column spacing: 54' x 50' Sprinklers: ESFR Speed Bays: 54' x 60' IDA PILOT Taxes: \$3.16 PSF '24/'25