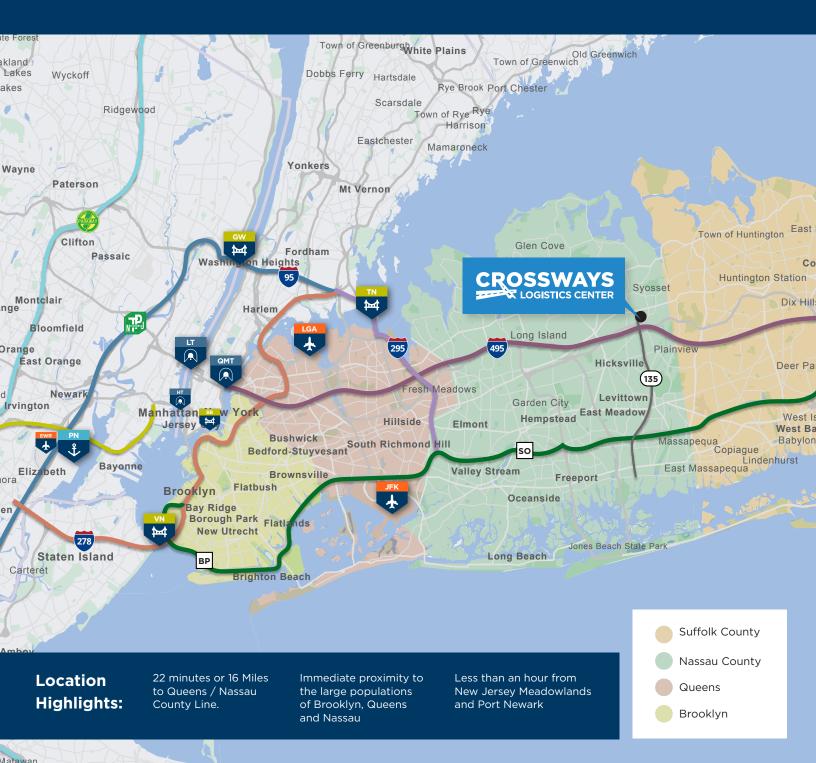

## EXCELLENT HIGHWAY CONNECTIVITY

At the crossroads of I-495 and Route 135, this property location in Woodbury, NY benefits from close proximity to the New Jersey and New York markets.

| Throgs Neck Bridge       | 19.6 mi |
|--------------------------|---------|
| LaGuardia Airport        | 23 mi   |
| JFK Airport              | 25.4 mi |
| George Washington Bridge | 28.9 mi |
| Queens Midtown Tunnel    | 29.3 mi |
| Lincoln Tunnel           | 33.3 mi |
| Verrazano-Narrows Bridge | 38.6 mi |
| Port Newark/Elizabeth    | 44.7 mi |