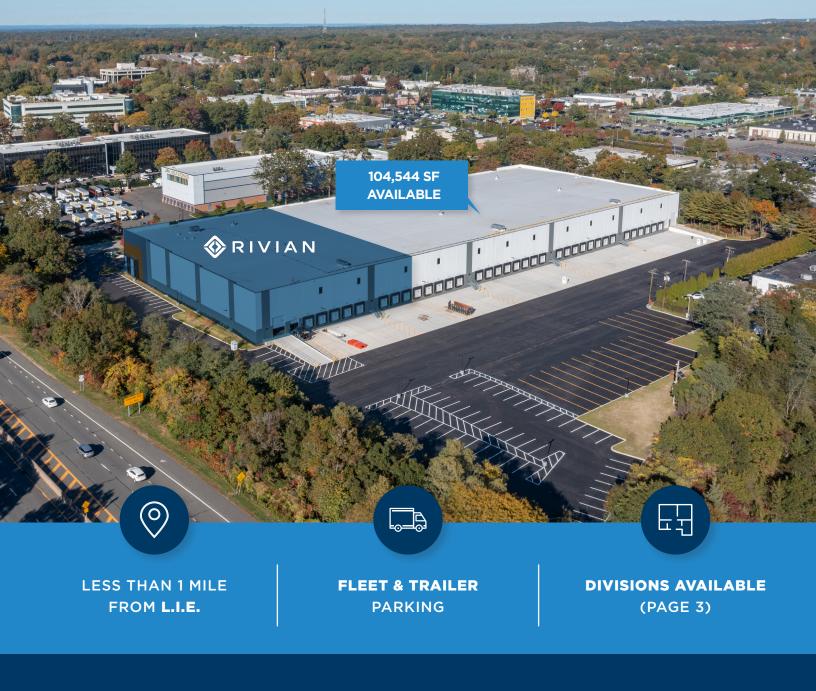

## 1 MEDIA CROSSWAYS | WOODBURY, NEW YORK 104,544 SF REMAINING DIVISIONS 35,000 SF | 50,000 SF | 65,000 SF

ROCKEFELLER GROUP

### **Building Specifications**

Available Size: 104,544 SF See division plans (Page 3) Office Space: Up to 30% Acreage: ± 9.00 Acres Loading: 27 Docks, 1 Drive-In Trailer Parking: 18 Car Parking: 117 spaces + 43 landbanked Clear Height: 36' Column spacing: 54' x 50' Sprinklers: ESFR Speed Bays: 54' x 60' IDA PILOT Taxes: \$3.16 PSF '24/'25