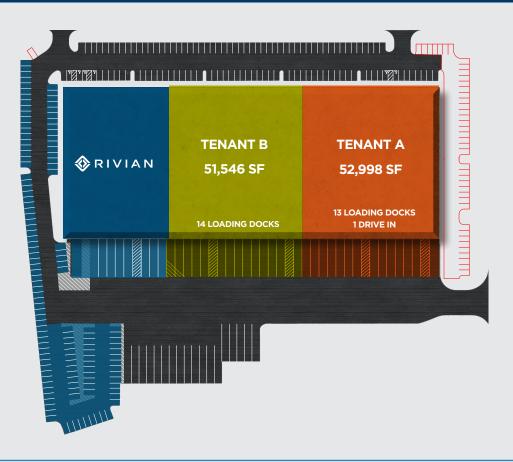

## **DIVISION** OPTIONS

### **OPTION 1**

**Tenant A:** 52,998 SF 13 Loading Docks 1 Drive-In

**Tenant B:** 51,546 SF 14 Loading Docks