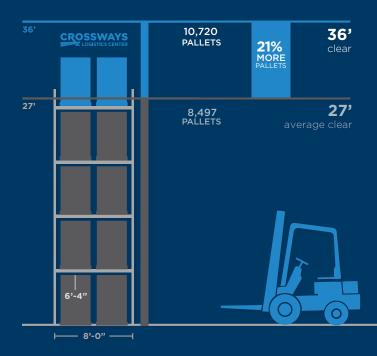

MILES

TO EXIT 44

495



### **Building Specifications**

Available Size: 104,544 SF See division plans (Page 3) Office Space: Up to 30% Acreage: ± 9.00 Acres Loading: 27 Docks, 1 Drive-In Trailer Parking: 18 Car Parking: 117 spaces + 43 landbanked Clear Height: 36' Column spacing: 54' x 50' Sprinklers: ESFR Speed Bays: 54' x 60' IDA PILOT Taxes: \$3.16 PSF '24/'25

Outdoor storage of *registered* commercial vehicles is a permitted principal use in the LI District. Section 246-7.7

## **DIVISION** OPTIONS

### **OPTION 1**

**Tenant A:** 52,998 SF 13 Loading Docks 1 Drive-In

**Tenant B:** 51,546 SF 14 Loading Docks





## **OPTION 2**

**Tenant A:** 66,066 SF 16 Loading Docks 1 Drive-In

**Tenant B:** 38,478 SF 11 Loading Docks





## PALLET RACKING CAPACITY

36' Clear vs. 27' Clear



## EXCELLENT HIGHWAY CONNECTIVITY

At the crossroads of I-495 and Route 135, this property location in Woodbury, NY benefits from close proximity to the New Jersey and New York markets.

| Throgs Neck Bridge       | 19.6 mi |
|--------------------------|---------|
| LaGuardia Airport        | 23 mi   |
| JFK Airport              | 25.4 mi |
| George Washington Bridge | 28.9 mi |
| Queens Midtown Tunnel    | 29.3 mi |
| Lincoln Tunnel           | 33.3 mi |
| Verrazano-Narrows Bridge | 38.6 mi |
| Port Newark/Elizabeth    | 44.7 mi |





#### CROSSWAYSLOGISTICSCENTER.COM

# CONTACT US

#### FOR MORE INFORMATION

#### Frank Frizalone, SIOR

*Executive Managing Director* +1 631 425 1242 frank.frizalone@cushwake.com

#### Nicholas Gallipoli

Managing Director +1 631 926 2868 nicholas.gallipo